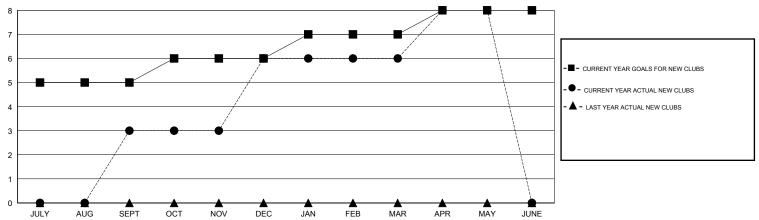

## LOCATION INDIA

GMT CA 6

|               |                  | Clubs               |                            |                             |                       |                    | Members                          |                              |                             |
|---------------|------------------|---------------------|----------------------------|-----------------------------|-----------------------|--------------------|----------------------------------|------------------------------|-----------------------------|
|               | RESU             | LTS FOR 2013-2014   |                            |                             | RESULTS FOR 2013-2014 |                    |                                  |                              |                             |
| QUARTER       | NEW CLUB<br>GOAL | ACTUAL NEW<br>CLUBS | ACTUAL<br>DROPPED<br>CLUBS | ACTUAL NET<br>GAIN/<br>LOSS | QUARTER               | NEW MEMBER<br>GOAL | ACTUAL TOTAL<br>MEMBERS<br>ADDED | ACTUAL<br>DROPPED<br>MEMBERS | ACTUAL NET<br>GAIN/<br>LOSS |
| JULY/AUG/SEPT | 5                | 3                   | 0                          | 3                           | JULY/AUG/SEPT         | 140                | 142                              | 72                           | 70                          |
| OCT/NOV/DEC   | 1                | 3                   | 1                          | 2                           | OCT/NOV/DEC           | 75                 | 99                               | 68                           | 31                          |
| JAN/FEB/MAR   | 1                | 0                   | 0                          | 0                           | JAN/FEB/MAR           | 20                 | 24                               | 8                            | 16                          |
| APR/MAY/JUNE  | 1                | 2                   | 0                          | 2                           | APR/MAY/JUNE          | -34                | 62                               | 18                           | 44                          |

### GOALS AND ACTUAL NEW CLUBS CUMULATIVE

| DROPPED CLUBS: 1  DROPPED MEMBERS |         | 37 CLUBS OF 65 ADDED 1 OR MORE<br>NEW MEMBERS |                       | (65.77%)<br>34.23%) |
|-----------------------------------|---------|-----------------------------------------------|-----------------------|---------------------|
| DECEASED  CLUB CANCELLED          | 2<br>17 | CLICK HERE FOR HEALTH                         | FAMILY UNIT MEMBERS   | 1,030               |
| OTHER OTHER                       | 147     | ASSESSMENT DATA                               | HEAD OF HOUSEHOLD     | 463                 |
| TOTAL                             | 166     |                                               | NON-HEAD OF HOUSEHOLD | 567                 |