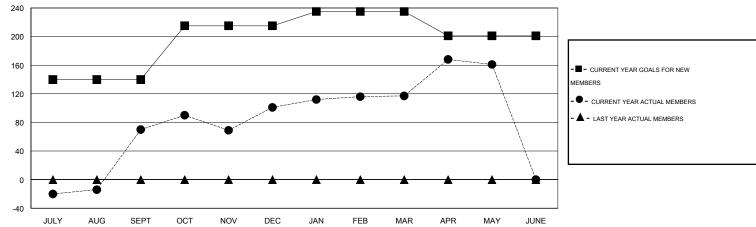

## LOCATION INDIA

GMT CA 6

|               |                  | Clubs               |                            |                             |                       |                    | Members                          |                              |                             |
|---------------|------------------|---------------------|----------------------------|-----------------------------|-----------------------|--------------------|----------------------------------|------------------------------|-----------------------------|
|               | RESU             | LTS FOR 2013-2014   |                            |                             | RESULTS FOR 2013-2014 |                    |                                  |                              |                             |
| QUARTER       | NEW CLUB<br>GOAL | ACTUAL NEW<br>CLUBS | ACTUAL<br>DROPPED<br>CLUBS | ACTUAL NET<br>GAIN/<br>LOSS | QUARTER               | NEW MEMBER<br>GOAL | ACTUAL TOTAL<br>MEMBERS<br>ADDED | ACTUAL<br>DROPPED<br>MEMBERS | ACTUAL NET<br>GAIN/<br>LOSS |
| JULY/AUG/SEPT | 5                | 3                   | 0                          | 3                           | JULY/AUG/SEPT         | 140                | 142                              | 72                           | 70                          |
| OCT/NOV/DEC   | 1                | 3                   | 1                          | 2                           | OCT/NOV/DEC           | 75                 | 99                               | 68                           | 31                          |
| JAN/FEB/MAR   | 1                | 0                   | 0                          | 0                           | JAN/FEB/MAR           | 20                 | 24                               | 8                            | 16                          |
| APR/MAY/JUNE  | 1                | 2                   | 0                          | 2                           | APR/MAY/JUNE          | -34                | 62                               | 18                           | 44                          |